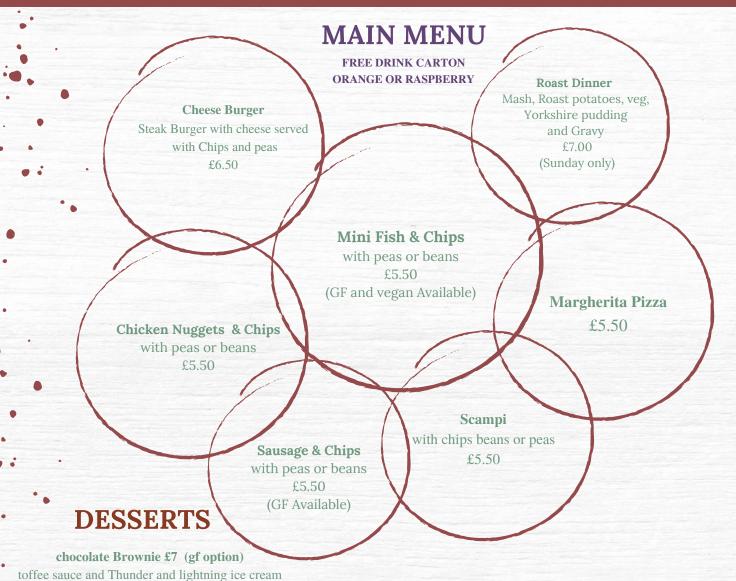

# CHILDREN'S MENU

### Cereal £1.80

Coco pops, frosties, cornflakes with milk

## Mini breakfast £6.00

Bacon, scrambled egg, beans, white or brown toast (gf options)

## **BRUNCH**

Fri-Sun 10:30am-12pm

## Toast with Butter & Jam £2.00 $\,$

White or Brown bread (gf options)

**Toast with Nutella £2.00** White or Brown bread

Beans on Toast £4.00 with white or brown bread (gf options)



## Sticky Toffee Pudding £7

with vanilla ice cream

## Biscoff Waffle £7

with vanilla ice cream

### **Ice Cream Selection**

1 scoop

2 scoop

3 scoop

Chocolate, Vanilla, Strawberry,

Thunder and lightening



Toys & colouring available please ask staff
Some toys may contain small parts
Parents/ Guardians must supervise the children at all times